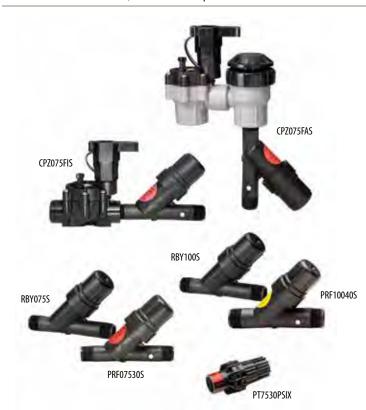

RBY075S

PT7530PSI

NFV

Select complete Control Zone Kits or individual components, all designed specifically for use with low volume watering systems.

PRF10040S

Anti-Siphon Control Zone Kit CPZ075FAS (top)

In-Line Control Zone Kit. CPZ075FIS

## » Low flow Drip Irrigation Valves

| Valves, Regulators & Filters |                                                                                                                                                                                                     |
|------------------------------|-----------------------------------------------------------------------------------------------------------------------------------------------------------------------------------------------------|
| CPZ075FAS                    | <b>Anti-Siphon Control Zone Kit</b><br>» Includes Drip Valve, 200 Mesh Filter & 30 PSI Regulator<br>» Designed for low-flow drip systems, less than 5 GPM<br>» 3/4" Female Pipe Thread Inlet/Outlet |
| CPZ075FIS                    | In-Line Control Zone Kit<br>» Includes Drip Valve, 200 Mesh Filter & 30 PSI Regulator<br>» Designed for low-flow drip systems, less than 5 GPM<br>» 3/4" Female Pipe Thread Inlet/Outlet            |
| RBY075S                      | <b>3/4" Inline Filter</b><br>200 Mesh                                                                                                                                                               |
| RBY100S                      | <b>1" Inline Filter</b><br>200 Mesh                                                                                                                                                                 |
| PRF07530S                    | <b>Pressure Regulator &amp; Filter</b><br>30 PSI, 200 Mesh                                                                                                                                          |
| PRF10040S                    | <b>Pressure Regulator &amp; Filter</b><br>40 PSI, 200 Mesh                                                                                                                                          |
| PT7530PSIX                   | <b>Pressure Regulator</b><br>30 PSI, 3/4" Female Pipe Thread                                                                                                                                        |