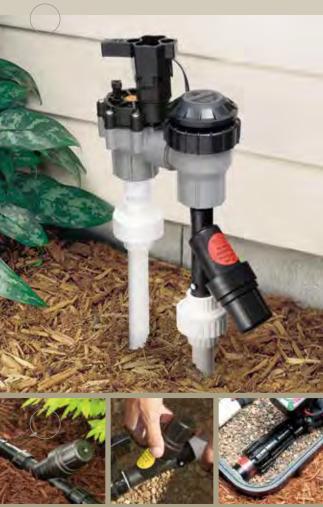

RBY075S

PT7530PSI

NFV

Select complete Control Zone Kits or individual components, all designed specifically for use with low volume watering systems.

PRF10040S

Anti-Siphon Control Zone Kit CPZ075FAS (top)

In-Line Control Zone Kit. CPZ075FIS

## » Low flow Drip Irrigation Valves

| Valves, Regulators & Filters |                                                                                                                                                                                                     |
|------------------------------|-----------------------------------------------------------------------------------------------------------------------------------------------------------------------------------------------------|
| CPZ075FAS                    | <b>Anti-Siphon Control Zone Kit</b><br>» Includes Drip Valve, 200 Mesh Filter & 30 PSI Regulator<br>» Designed for low-flow drip systems, less than 5 GPM<br>» 3/4" Female Pipe Thread Inlet/Outlet |
| CPZ075FIS                    | In-Line Control Zone Kit<br>» Includes Drip Valve, 200 Mesh Filter & 30 PSI Regulator<br>» Designed for low-flow drip systems, less than 5 GPM<br>» 3/4" Female Pipe Thread Inlet/Outlet            |
| RBY075S                      | <b>3/4" Inline Filter</b><br>200 Mesh                                                                                                                                                               |
| RBY100S                      | <b>1" Inline Filter</b><br>200 Mesh                                                                                                                                                                 |
| PRF07530S                    | <b>Pressure Regulator &amp; Filter</b><br>30 PSI, 200 Mesh                                                                                                                                          |
| PRF10040S                    | <b>Pressure Regulator &amp; Filter</b><br>40 PSI, 200 Mesh                                                                                                                                          |
| PT7530PSIX                   | <b>Pressure Regulator</b><br>30 PSI, 3/4" Female Pipe Thread                                                                                                                                        |